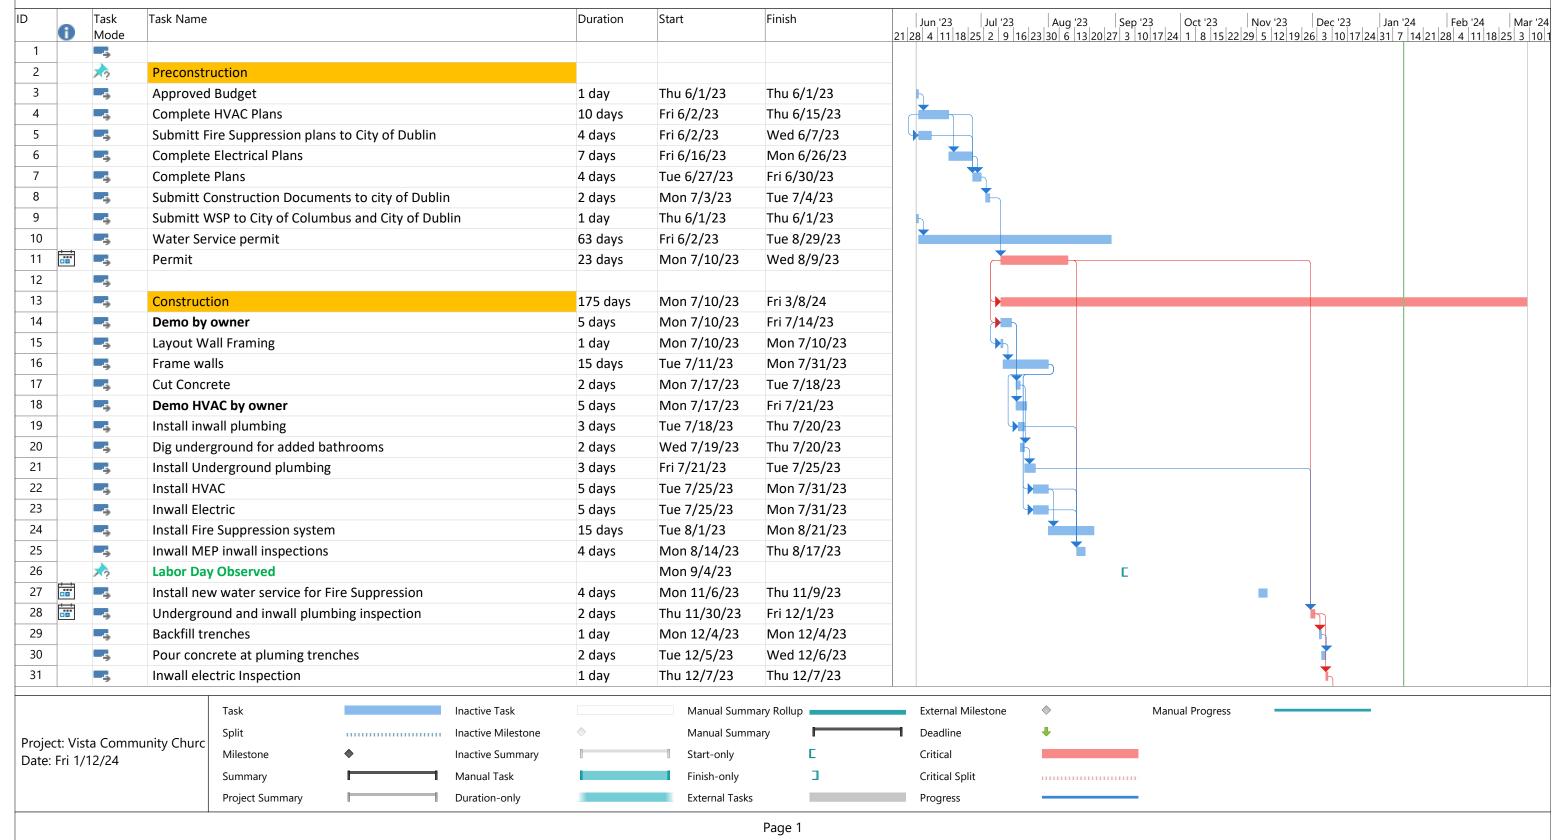

and during off hours. I plan to send out an email today to ask for painters.
- 5) Other activities that Vista is responsible for include:
  - a. Changing out two hazy windows. We'll move the two hazy panes to the riser room.
  - b. Repairing broken mini blinds.
  - c. Repairing damaged ledging, beginning with the counseling suite.
  - d. Patching drywall.
- 6) Most of the rooms have been restored to their original condition. This means that before any room is placed back in use, most of the equipment, furnishings, etc. will have to be reinstalled.
- 7) The building is a construction site, so visitors should be limited to those who are actively working in the building.

Last Updated: January 14, 2024 Page 1 of 5











## Vista Community Church

Draft Construction Schedule 1-12-2024







# Vista Community Church

Draft Construction Schedule 1-12-2024



| 0           | Task<br>Mode | Task Name         |                                                                | Duration   | Start          | Finish      | Jun '23   Jul '23<br>  21   28   4   11   18   25   2   9   16 | Aug '23   Sep<br>5 23 30 6 13 20 27 3 |                 | Nov '23 Dec '23<br>9 5 12 19 26 3 10 17 | Jan '24        |
|-------------|--------------|-------------------|----------------------------------------------------------------|------------|----------------|-------------|----------------------------------------------------------------|---------------------------------------|-----------------|-----------------------------------------|----------------|
| 32          | -5           | Rough Fra