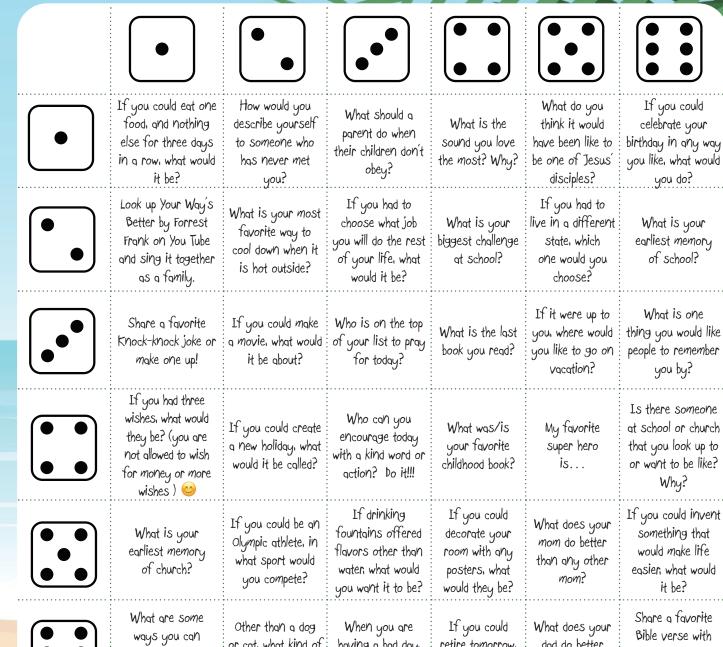

## TABLE TALK DICE

Roll the dice and answer the question that corresponds with the number on your dice.

Look for a new sheet each month!

"Show me the right path,
O Lord; point out the road
for me to follow. Lead me
by your truth and teach
me, for you are the God
who saves me. All day long
I put my hope in you."
Psalm 25:4-5

What are some ways you can help unpopular or different people feel accepted?

Other than a dog or cat, what kind of pet would you like to have?

When you are having a bad day, what do you do to feel better?

If you could retire tomorrow, what would you do?

What does your dad do better than any other dad?

Share a favorite Bible verse with each other. Pastor Cindi's favorite is on this sheet!