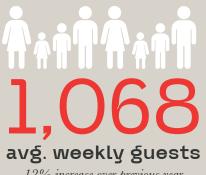

#### **XPERTENCE CHURCH WEEKLY REACH**

12% increase over previous year

156 avg. weekly Xkids guests 315 1<sup>st</sup> time guests this year

avg. Youth Night guests 104 1<sup>st</sup> time guests this year