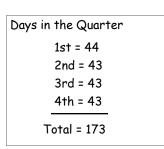

No School - Thanksgiving Break

End of 1st Quarter - (44 days)

| December |                                              |
|----------|----------------------------------------------|
| 2        | 2nd Quarter Midterm                          |
| 11       | PK & K Children's Christmas Service 10:30 AM |
| 18       | 1st-8th Children's Christmas Services        |
|          | 8:30 & 10:30 AM                              |
| 22       | Early Dismissal 11:30 AM                     |
| 23-3     | Christmas Break Begins                       |
|          | -                                            |

| January  |                                            |
|----------|--------------------------------------------|
| 4        | Classes Resume After Christmas Break       |
| 13       | End of 2 <sup>nd</sup> Quarter - (43 days) |
| 17       | Report Cards Sent Home                     |
| 19       | Optional PT conference - 4:00-7:00 PM      |
| February |                                            |

| i dai y |                          |
|---------|--------------------------|
| 10 & 13 | No School - Winter Break |
| 17      | 3rd Quarter Midterm      |

| March |                                            |
|-------|--------------------------------------------|
| 17    | End of 3 <sup>rd</sup> Quarter - (43 days) |
| 17    | Examination 7:00 PM                        |
| 18    | Confirmation 1:30 PM                       |
| 21    | Report Cards sent home                     |
| 27-31 | No School - Spring Break                   |
|       |                                            |