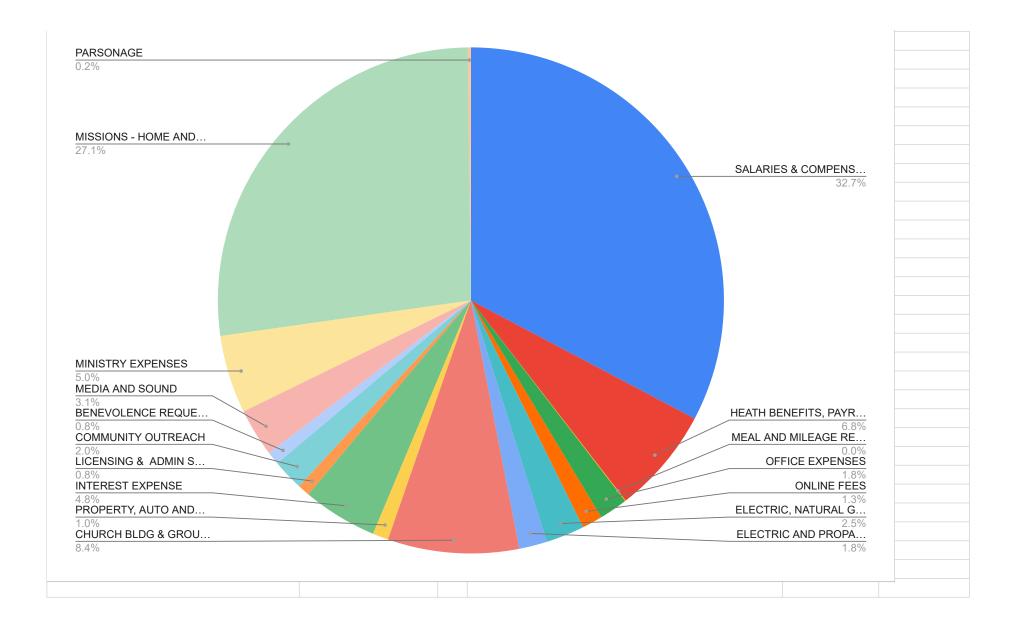

|                                  | INCOME and EXPENS | E ALL FUNDS 2022                             |              |
|----------------------------------|-------------------|----------------------------------------------|--------------|
|                                  | INCOME and EXPENS | 12 ALL 1 011D3 2022                          |              |
|                                  |                   |                                              |              |
| INCOME                           | 2022              | EXPENSES                                     |              |
| Tithes & Offerings               | 1,692,353.29      | SALARIES & COMPENSATION                      | 504,983.02   |
| Designated Offerings             | 143,298.61        | HEATH BENEFITS, PAYROLL TAXES AND RETIREMENT | 104678.28    |
| Monday Night Meals               | 1,664.30          | MEAL AND MILEAGE REIMBURSEMENTS              | 682.4        |
| Designated Projects              | 20,000.00         | OFFICE EXPENSES                              | 28,060.52    |
| Cafe Donations                   | 562.25            | ONLINE FEES                                  | 20,093.53    |
| Interest Income                  | 5,288.62          | ELECTRIC, NATURAL GAS, WATER AND SEWER QTOWN | 37895.46     |
| TOTAL INCOME before TRANSFERS    | 1,863,167.07      | ELECTRIC AND PROPANE PENNSBURG               | 27580.32     |
| Transfer GF to Mission           | 96,068.86         | CHURCH BLDG & GROUNDS                        | 129261.87    |
| Transfer GF to Bldg              | 254,588.72        | PROPERTY, AUTO AND WORKER'S COMP INSURANCE   | 15,582.96    |
| Tranfer GF to Benv.              | 7,922.68          | INTEREST EXPENSE                             | 73,646.36    |
| Transfer GF to Youth             | 10,300.56         | LICENSING & ADMIN SUBSCRIPTIONS              | 11881.08     |
| Transfer t o Children's M        | 14,892.00         | COMMUNITY OUTREACH                           | 30789.02     |
| Transfer to Pennsburg Cam        | 184,352.00        | BENEVOLENCE REQUESTS                         | 12,942.08    |
| TXF TO CAPITAL IMPROV ACC        | 112,985.76        | MEDIA AND SOUND                              | 47,260.78    |
| Transfer to General Fund         | 746               | MINISTRY EXPENSES                            | 76922.02     |
| TOTAL TRANSFER INCOME            | 681,856.58        | MISSIONS - HOME AND WORLD                    | 417,354.10   |
| TOTAL INCOME including TRANSFERS | 2,545,023.65      | PARSONAGE                                    | 2,990.06     |
|                                  |                   | TOTAL EXPENSES MINUS TRANSFER EXPENSES       | 1,542,603.86 |
|                                  |                   | TRANSFER EXPENSE                             | 681,110.58   |
|                                  |                   | TOTAL EXPENSES                               | 2,223,714.44 |
|                                  |                   | INCOME BROUGHT FORWARD                       | 321,309.21   |
|                                  |                   | - LESS MORTGAGE PAYMENTS ON PRICIPAL         | 154,353.64   |
|                                  |                   | ACTUAL YEAR END INCOME                       | 166,955.57   |
|                                  |                   |                                              |              |
|                                  |                   |                                              |              |
|                                  |                   |                                              |              |
|                                  |                   |                                              |              |
|                                  |                   |                                              |              |
|                                  |                   |                                              |              |